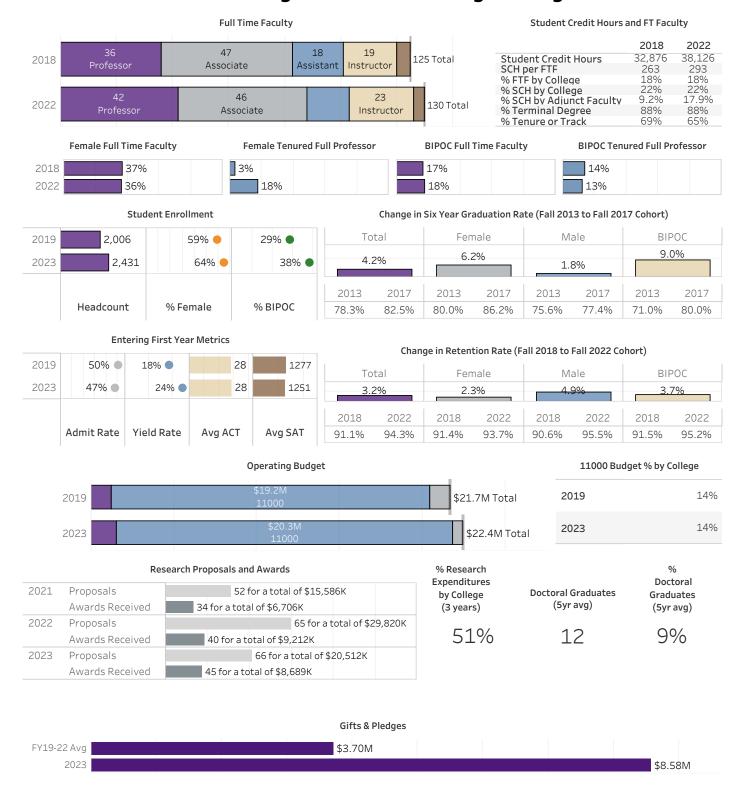

### **TCU - All Colleges**



#### TCU - Add Ran College of Liberal Arts



# **TCU - Neeley School of Business**



#### Gifts & Pledges



# **TCU - Bob Schieffer College of Communication**



#### Gifts & Pledges



# **TCU - College of Education**



# **TCU - College of Fine Arts**



#### Gifts & Pledges

\$2.29M

\$2.14M

FY19-22 Avg

2023

# TCU - John V. Roach Honors College



Student Enrollment

Change in Six Year Graduation Rate (Fall 2013 to Fall 2017 Cohort)

**Entering First Year Metrics** 

Change in Retention Rate (Fall 2018 to Fall 2022 Cohort)





# **TCU - Harris College of Nursing and Health Sciences**



#### **TCU - Burnett School of Medicine**



\$16.75M

\$49.13M

FY19-22 Avg 2023

#### **TCU - College of Science and Engineering**