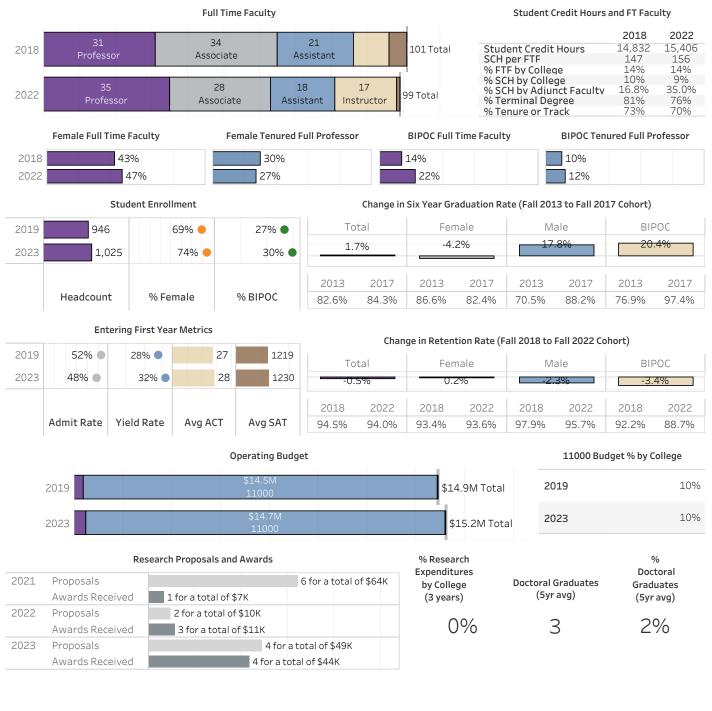

### **TCU - All Colleges**



#### TCU - Add Ran College of Liberal Arts



# **TCU - Neeley School of Business**



#### Gifts & Pledges



# **TCU - Bob Schieffer College of Communication**



#### Gifts & Pledges



# **TCU - College of Education**



# **TCU - College of Fine Arts**



#### Gifts & Pledges

\$2.29M

\$2.14M

FY19-22 Avg

2023

# TCU - John V. Roach Honors College



Student Enrollment

Change in Six Year Graduation Rate (Fall 2013 to Fall 2017 Cohort)

**Entering First Year Metrics** 

Change in Retention Rate (Fall 2018 to Fall 2022 Cohort)





# **TCU - Harris College of Nursing and Health Sciences**



#### **TCU - Burnett School of Medicine**



\$16.75M

\$49.13M

FY19-22 Avg 2023

#### **TCU - College of Science and Engineering**