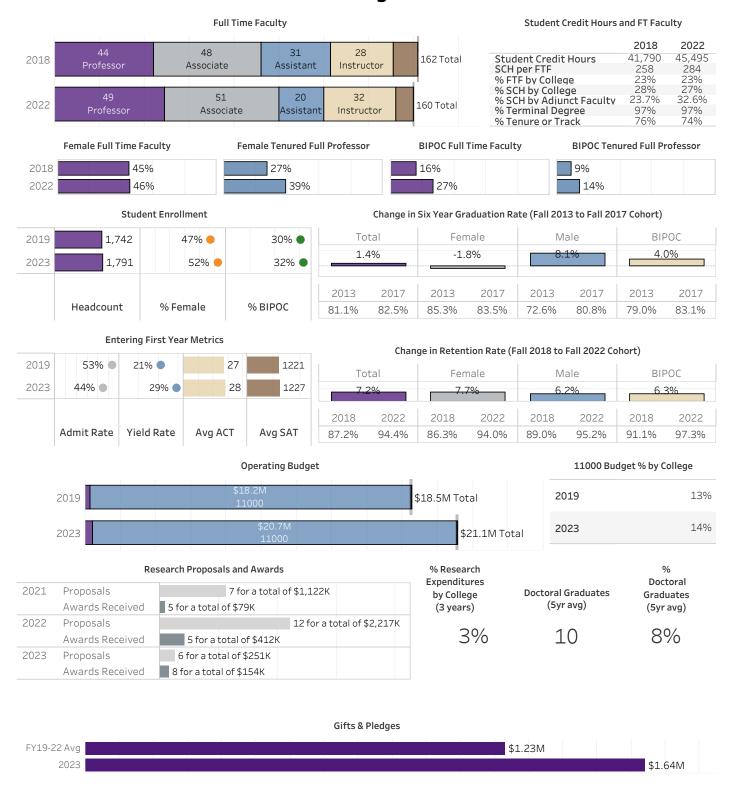

### **TCU - All Colleges**



#### TCU - Add Ran College of Liberal Arts



# **TCU - Neeley School of Business**



#### Gifts & Pledges



# **TCU - Bob Schieffer College of Communication**



#### Gifts & Pledges



# **TCU - College of Education**



# **TCU - College of Fine Arts**



#### Gifts & Pledges

\$2.29M

\$2.14M

FY19-22 Avg

2023

# TCU - John V. Roach Honors College



Student Enrollment

Change in Six Year Graduation Rate (Fall 2013 to Fall 2017 Cohort)

**Entering First Year Metrics** 

Change in Retention Rate (Fall 2018 to Fall 2022 Cohort)





# **TCU - Harris College of Nursing and Health Sciences**



#### **TCU - Burnett School of Medicine**



\$16.75M

\$49.13M

FY19-22 Avg 2023

#### **TCU - College of Science and Engineering**