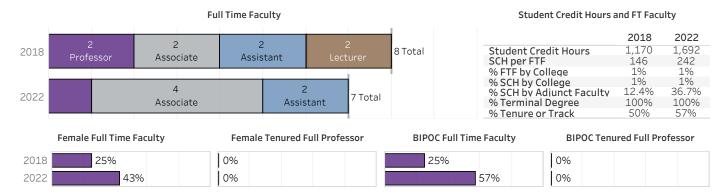

# TCU - John V. Roach Honors College

Student Enrollment

Change in Six Year Graduation Rate (Fall 2013 to Fall 2017 Cohort)

**Entering First Year Metrics** 

Change in Retention Rate (Fall 2018 to Fall 2022 Cohort)