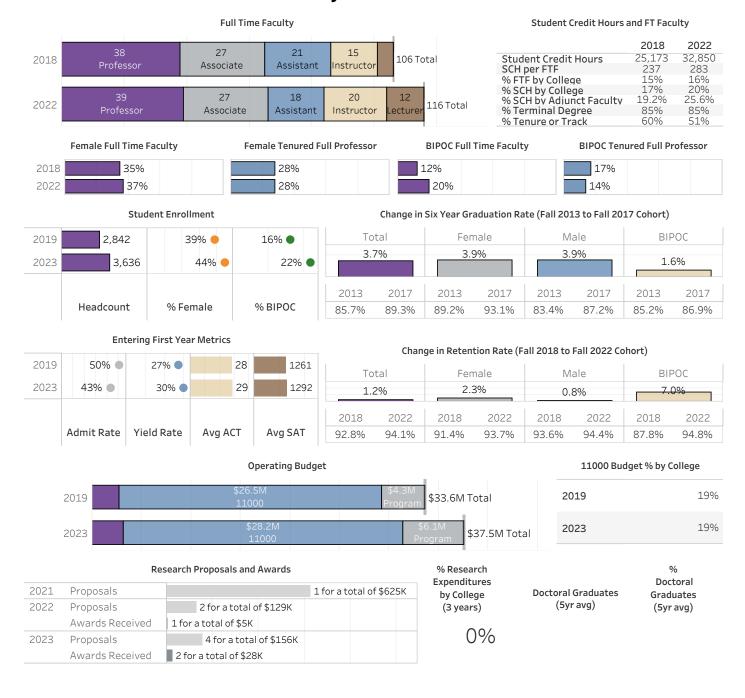

### **TCU - All Colleges**



#### TCU - Add Ran College of Liberal Arts



# **TCU - Neeley School of Business**



#### Gifts & Pledges



# **TCU - Bob Schieffer College of Communication**



#### Gifts & Pledges



# **TCU - College of Education**



# **TCU - College of Fine Arts**



#### Gifts & Pledges

\$2.29M

\$2.14M

FY19-22 Avg

2023

# TCU - John V. Roach Honors College



Student Enrollment

Change in Six Year Graduation Rate (Fall 2013 to Fall 2017 Cohort)

**Entering First Year Metrics** 

Change in Retention Rate (Fall 2018 to Fall 2022 Cohort)





# **TCU - Harris College of Nursing and Health Sciences**



#### **TCU - Burnett School of Medicine**



\$16.75M

\$49.13M

FY19-22 Avg 2023

#### **TCU - College of Science and Engineering**