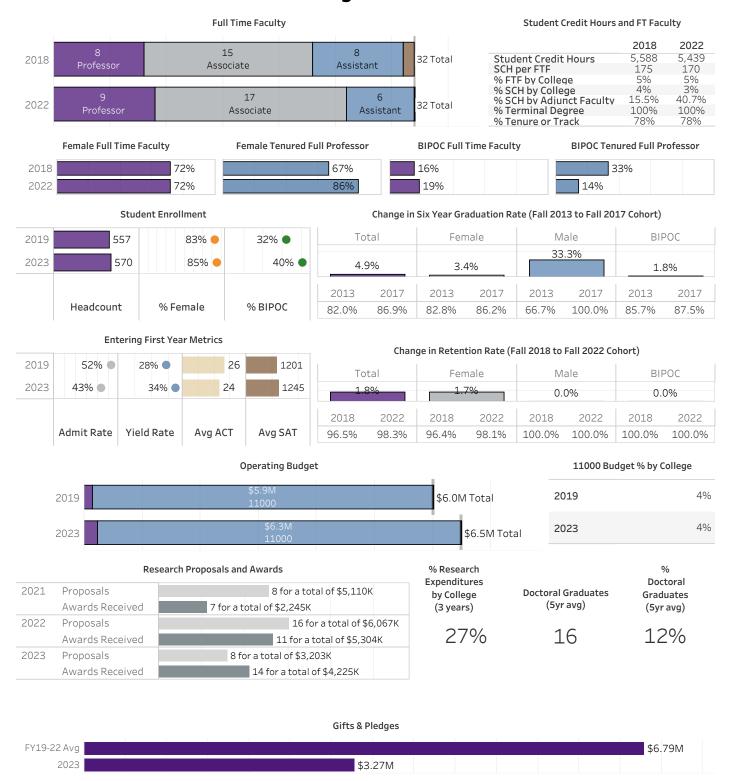

### **TCU - All Colleges**



#### TCU - Add Ran College of Liberal Arts



# **TCU - Neeley School of Business**



#### Gifts & Pledges



# **TCU - Bob Schieffer College of Communication**



#### Gifts & Pledges



# **TCU - College of Education**



# **TCU - College of Fine Arts**



#### Gifts & Pledges

\$2.29M

\$2.14M

FY19-22 Avg

2023

# TCU - John V. Roach Honors College



Student Enrollment

Change in Six Year Graduation Rate (Fall 2013 to Fall 2017 Cohort)

**Entering First Year Metrics** 

Change in Retention Rate (Fall 2018 to Fall 2022 Cohort)





# **TCU - Harris College of Nursing and Health Sciences**



#### **TCU - Burnett School of Medicine**



\$16.75M

\$49.13M

FY19-22 Avg 2023

#### **TCU - College of Science and Engineering**