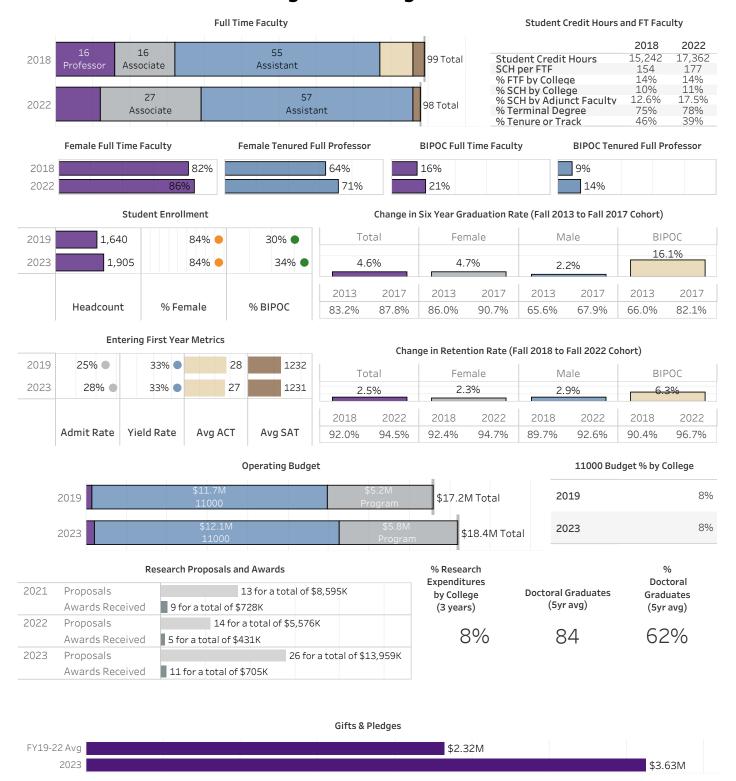

### **TCU - All Colleges**



#### TCU - Add Ran College of Liberal Arts



# **TCU - Neeley School of Business**



#### Gifts & Pledges



# **TCU - Bob Schieffer College of Communication**



#### Gifts & Pledges



# **TCU - College of Education**



# **TCU - College of Fine Arts**



#### Gifts & Pledges

\$2.29M

\$2.14M

FY19-22 Avg

2023

# TCU - John V. Roach Honors College



Student Enrollment

Change in Six Year Graduation Rate (Fall 2013 to Fall 2017 Cohort)

**Entering First Year Metrics** 

Change in Retention Rate (Fall 2018 to Fall 2022 Cohort)





# **TCU - Harris College of Nursing and Health Sciences**



#### **TCU - Burnett School of Medicine**



\$16.75M

\$49.13M

FY19-22 Avg 2023

#### **TCU - College of Science and Engineering**