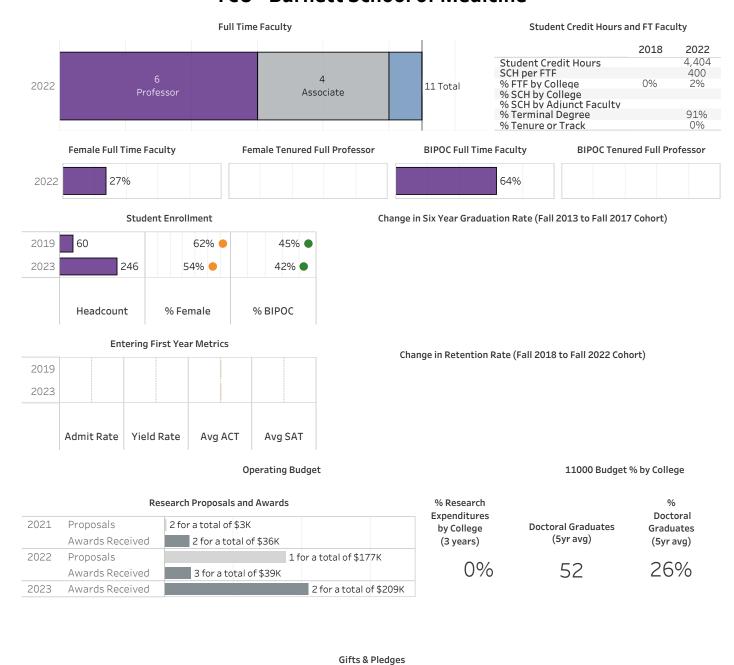

### **TCU - All Colleges**



#### TCU - Add Ran College of Liberal Arts



# **TCU - Neeley School of Business**



#### Gifts & Pledges



# **TCU - Bob Schieffer College of Communication**



#### Gifts & Pledges



# **TCU - College of Education**



# **TCU - College of Fine Arts**



#### Gifts & Pledges

\$2.29M

\$2.14M

FY19-22 Avg

2023

# TCU - John V. Roach Honors College



Student Enrollment

Change in Six Year Graduation Rate (Fall 2013 to Fall 2017 Cohort)

**Entering First Year Metrics** 

Change in Retention Rate (Fall 2018 to Fall 2022 Cohort)





# **TCU - Harris College of Nursing and Health Sciences**



#### **TCU - Burnett School of Medicine**



\$16.75M

\$49.13M

FY19-22 Avg 2023

#### **TCU - College of Science and Engineering**