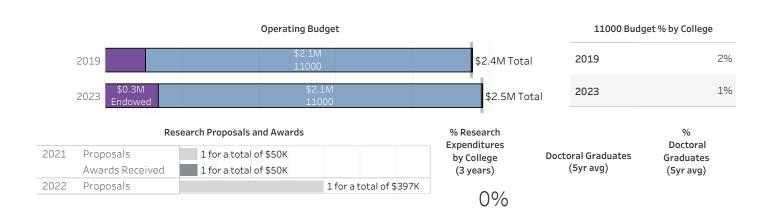

### **TCU - All Colleges**



#### TCU - Add Ran College of Liberal Arts



# **TCU - Neeley School of Business**



#### Gifts & Pledges



# **TCU - Bob Schieffer College of Communication**



#### Gifts & Pledges



# **TCU - College of Education**



# **TCU - College of Fine Arts**



#### Gifts & Pledges

\$2.29M

\$2.14M

FY19-22 Avg

2023

# TCU - John V. Roach Honors College



Student Enrollment

Change in Six Year Graduation Rate (Fall 2013 to Fall 2017 Cohort)

**Entering First Year Metrics** 

Change in Retention Rate (Fall 2018 to Fall 2022 Cohort)





# **TCU - Harris College of Nursing and Health Sciences**



#### **TCU - Burnett School of Medicine**



\$16.75M

\$49.13M

FY19-22 Avg 2023

#### **TCU - College of Science and Engineering**