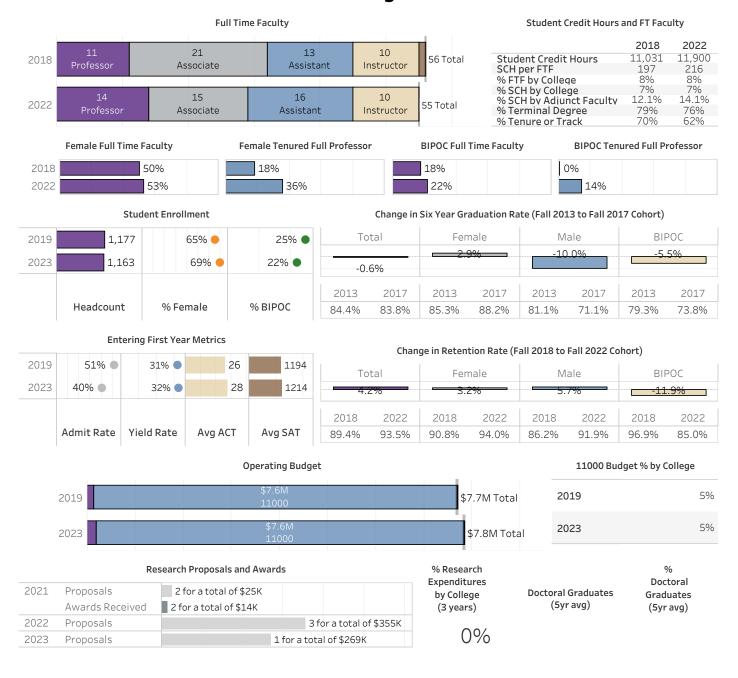

### **TCU - All Colleges**



#### TCU - Add Ran College of Liberal Arts



# **TCU - Neeley School of Business**



#### Gifts & Pledges



# **TCU - Bob Schieffer College of Communication**



#### Gifts & Pledges



# **TCU - College of Education**



# **TCU - College of Fine Arts**



#### Gifts & Pledges

\$2.29M

\$2.14M

FY19-22 Avg

2023

# TCU - John V. Roach Honors College



Student Enrollment

Change in Six Year Graduation Rate (Fall 2013 to Fall 2017 Cohort)

**Entering First Year Metrics** 

Change in Retention Rate (Fall 2018 to Fall 2022 Cohort)





# **TCU - Harris College of Nursing and Health Sciences**



#### **TCU - Burnett School of Medicine**



\$16.75M

\$49.13M

FY19-22 Avg 2023

#### **TCU - College of Science and Engineering**