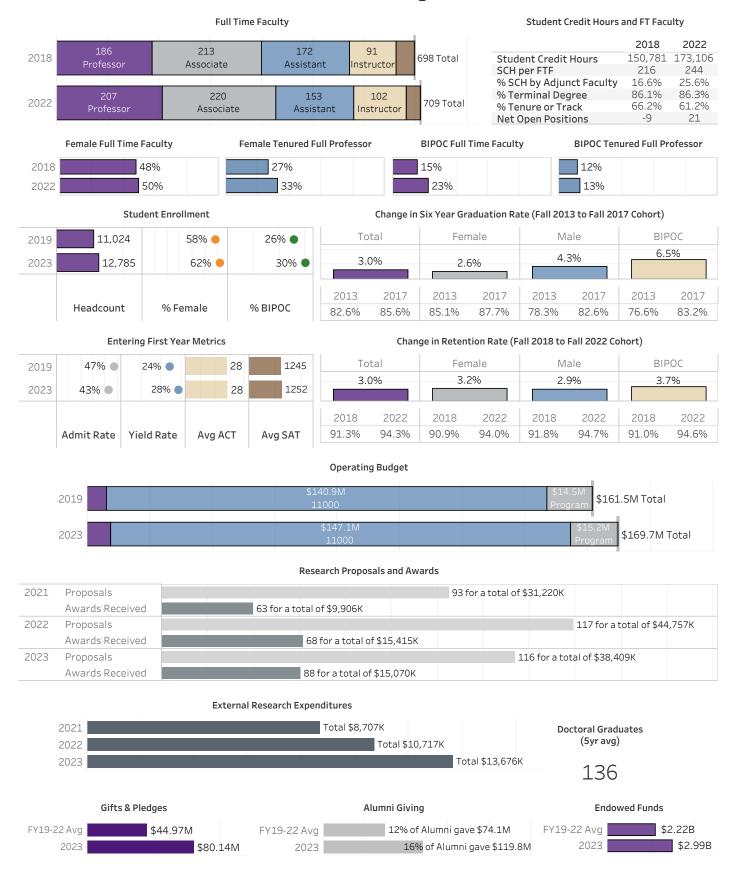

### **TCU - All Colleges**



#### TCU - Add Ran College of Liberal Arts



# **TCU - Neeley School of Business**



#### Gifts & Pledges



# **TCU - Bob Schieffer College of Communication**



#### Gifts & Pledges



# **TCU - College of Education**



# **TCU - College of Fine Arts**



#### Gifts & Pledges

\$2.29M

\$2.14M

FY19-22 Avg

2023

# TCU - John V. Roach Honors College



Student Enrollment

Change in Six Year Graduation Rate (Fall 2013 to Fall 2017 Cohort)

**Entering First Year Metrics** 

Change in Retention Rate (Fall 2018 to Fall 2022 Cohort)





# **TCU - Harris College of Nursing and Health Sciences**



#### **TCU - Burnett School of Medicine**



\$16.75M

\$49.13M

FY19-22 Avg 2023

#### **TCU - College of Science and Engineering**